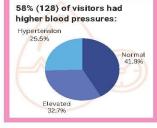

Up to 12% of men in Bermuda are uninsured. Prostate cancer, the leading cancer in men, ranks 3rd in diagnoses (11%, 2008-2019), significantly exceeding the OECD global average.

"Men often suffer in silence when it comes to health. DailyMale provides a space for them to discuss and address their health concerns, creating a synergy and environment that I pray will continue. - Rev. Terry Hassell, Church Deacon