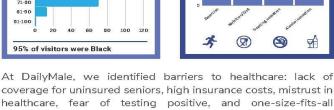

Average age of 290 visitors: 64

41-50 51-60

61-70

- PSA Tests S Urine Health Exams
- Meart Health Exams BMI Checks
- 🕰 Dietary Advice
- Smoking Cessation Advice
- 🕰 Alcohol Cessation Advice
- 🕰 Get Support & Referrals