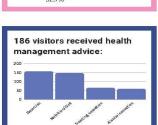

### Men's Health Clinic

DailyMale is a mobile health clinic providing free prostate cancer and cardiovascular screenings to promote healthier, longer lives.

Seeing more than 6 people an hour we average 27 visitors per clinic. In 11 clinics enabled 298 people access health to services.

Average age of 290 visitors: 64

41-50 51-60

61-70

- PSA Tests S Urine Health Exams
- Meart Health Exams BMI Checks
- 🕰 Dietary Advice
- Smoking Cessation Advice
- 🕰 Alcohol Cessation Advice
- 🕰 Get Support & Referrals